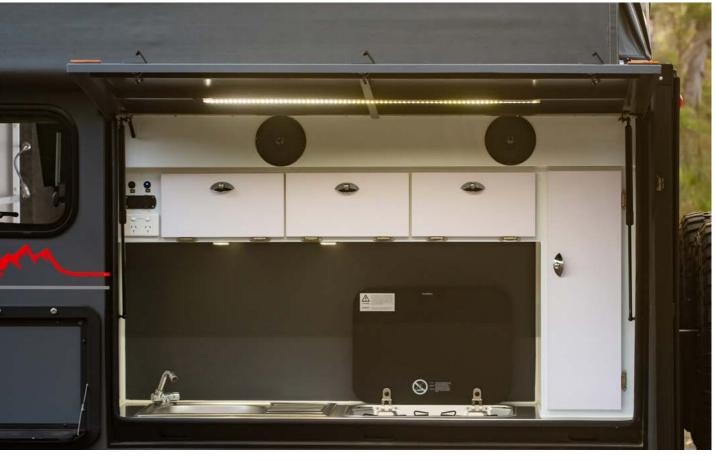

, and an inbuilt Dometic stainless steel three-burner stove. Plus, there are two more large drawers under the kitchen that slide on stainless runners and are accessible even when the kitchen is closed. The sink is plumbed with hot and cold water, and the cooking area has LED lighting designed to eliminate any shadows. The caravan fridge slide is

located forward of the kitchen. It is almost a metre long and a half-metre wide and easily fits the latest 95L chest fridges.

The XH Series 2 caravans have everything you need and more than enough storage to eat well wherever you end up camping. The kitchen location, outside the hybrid caravans, encourages outdoor living rather than hiding away inside after the sun goes down. The rollout awning is simple to use and goes in or out in an instant.







If you need to extend your living space, a complete set of canvas walls is included. The walls slip easily into place along sail-track runners. Plus, there is enough light under the awning to read well past sunset, and there is no need to go inside to grab another drink when you're sitting around the fire.

Whether you're travelling as a couple or a family, there is a place for everything making it easy to keep organised. Storage is comprehensive throughout both

models, including 11 large drawers and two full-height cupboards surrounding the master bed, two large drawers beneath the internal sink, and more compartments under the bed base.

#### For rest

Key to the XH Series 2 versatility is the fold-out queen bed extension on the driver's side, which doesn't waste any space. It off