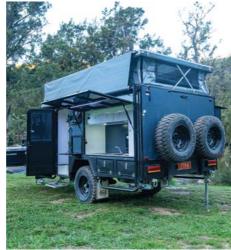

No limits. There was a time when having everything meant adventure was limited. Not anymore. Packed into the compact, lightweight and uber-capable XH13, 15 and 16 hybrid caravans is the ability to go further, stay longer and do it in uncompromised comfort. Everything you need for off-grid living in the ultimate offroad packages. Nothing's stopping you.

| Off-Road Suspension                                                                                                                                                                                                                                                                                                                                                                                                                                                                                                                                                                                                                                                                                                                                                                                                                                                                                                                                                                                                                                                                                                                                                                                                                                                                                                                                                                                                                                                                                                                                                                                                                                                                                                                                                                                                                                                                                                                                                                                                                                                                                                            | <sup>XH</sup> 13   | <sup>XH</sup> 15 | хн16                         |
|--------------------------------------------------------------------------------------------------------------------------------------------------------------------------------------------------------------------------------------------------------------------------------------------------------------------------------------------------------------------------------------------------------------------------------------------------------------------------------------------------------------------------------------------------------------------------------------------------------------------------------------------------------------------------------------------------------------------------------------------------------------------------------------------------------------------------------------------------------------------------------------------------------------------------------------------------------------------------------------------------------------------------------------------------------------------------------------------------------------------------------------------------------------------------------------------------------------------------------------------------------------------------------------------------------------------------------------------------------------------------------------------------------------------------------------------------------------------------------------------------------------------------------------------------------------------------------------------------------------------------------------------------------------------------------------------------------------------------------------------------------------------------------------------------------------------------------------------------------------------------------------------------------------------------------------------------------------------------------------------------------------------------------------------------------------------------------------------------------------------------------|--------------------|------------------|------------------------------|
| Coil spring, independent suspension                                                                                                                                                                                                                                                                                                                                                                                                                                                                                                                                                                                                                                                                                                                                                                                                                                                                                                                                                                                                                                                                                                                                                                                                                                                                                                                                                                                                                                                                                                                                                                                                                                                                                                                                                                                                                                                                                                                                                                                                                                                                                            | ~                  | ~                | ~                            |
| Heavy-duty, off-road dual shock absorbers                                                                                                                                                                                                                                                                                                                                                                                                                                                                                                                                                                                                                                                                                                                                                                                                                                                                                                                                                                                                                                                                                                                                                                                                                                                                                                                                                                                                                                                                                                                                                                                                                                                                                                                                                                                                                                                                                                                                                                                                                                                                                      | ~                  | V                | V                            |
| Six stud hubs                                                                                                                                                                                                                                                                                                                                                                                                                                                                                                                                                                                                                                                                                                                                                                                                                                                                                                                                                                                                                                                                                                                                                                                                                                                                                                                                                                                                                                                                                                                                                                                                                                                                                                                                                                                                                                                                                                                                                                                                                                                                                                                  | ~                  | V                | V                            |
| Toe-in, toe-out adjustable                                                                                                                                                                                                                                                                                                                                                                                                                                                                                                                                                                                                                                                                                                                                                                                                                                                                                                                                                                                                                                                                                                                                                                                                                                                                                                                                                                                                                                                                                                                                                                                                                                                                                                                                                                                                                                                                                                                                                                                                                                                                                                     | V                  | •                | V                            |
| 11111 11111 1111                                                                                                                                                                                                                                                                                                                                                                                                                                                                                                                                                                                                                                                                                                                                                                                                                                                                                                                                                                                                                                                                                                                                                                                                                                                                                                                                                                                                                                                                                                                                                                                                                                                                                                                                                                                                                                                                                                                                                                                                                                                                                                               |                    | -                | 1                            |
|                                                                                                                                                                                                                                                                                                                                                                                                                                                                                                                                                                                                                                                                                                                                                                                                                                                                                                                                                                                                                                                                                                                                                                                                                                                                                                                                                                                                                                                                                                                                                                                                                                                                                                                                                                                                                                                                                                                                                                                                                                                                                                                                |                    | 11111            | , "                          |
| min min                                                                                                                                                                                                                                                                                                                                                                                                                                                                                                                                                                                                                                                                                                                                                                                                                                                                                                                                                                                                                                                                                                                                                                                                                                                                                                                                                                                                                                                                                                                                                                                                                                                                                                                                                                                                                                                                                                                                                                                                                                                                                                                        | uu                 | ulli             | um                           |
| titi.                                                                                                                                                                                                                                                                                                                                                                                                                                                                                                                                                                                                                                                                                                                                                                                                                                                                                                                                                                                                                                                                                                                                                                                                                                                                                                                                                                                                                                                                                                                                                                                                                                                                                                                                                                                                                                                                                                                                                                                                                                                                                                                          | inn.               | uuu              | "                            |
| Dr. IIII                                                                                                                                                                                                                                                                                                                                                                                                                                                                                                                                                                                                                                                                                                                                                                                                                                                                                                                                                                                                                                                                                                                                                                                                                                                                                                                                                                                                                                                                                                                                                                                                                                                                                                                                                                                                                                                                                                                                                                                                                                                                                                                       | 1111               | 111              | 1000                         |
|                                                                                                                                                                                                                                                                                                                                                                                                                                                                                                                                                                                                                                                                                                                                                                                                                                                                                                                                                                                                                                                                                                                                                                                                                                                                                                                                                                                                                                                                                                                                                                                                                                                                                                                                                                                                                                                                                                                                                                                                                                                                                                                                |                    |                  |                              |
| The social state of the so |                    | 1                | (0)                          |
|                                                                                                                                                                                                                                                                                                                                                                                                                                                                                                                                                                                                                                                                                                                                                                                                                                                                                                                                                                                                                                                                                                                                                                                                                                                                                                                                                                                                                                                                                                                                                                                                                                                                                                                                                                                                                                                                                                                                                                                                                                                                                                                                | • //               | 1                | O.                           |
|                                                                                                                                                                                                                                                                                                                                                                                                                                                                                                                                                                                                                                                                                                                                                                                                                                                                                                                                                                                                                                                                                                                                                                                                                                                                                                                                                                                                                                                                                                                                                                                                                                                                                                                                                                                                                                                                                                                                                                                                                                                                                                                                | 11                 | 1                | 1/2                          |
|                                                                                                                                                                                                                                                                                                                                                                                                                                                                                                                                                                                                                                                                                                                                                                                                                                                                                                                                                                                                                                                                                                                                                                                                                                                                                                                                                                                                                                                                                                                                                                                                                                                                                                                                                                                                                                                                                                                                                                                                                                                                                                                                | Tal.               | M                | - 71                         |
|                                                                                                                                                                                                                                                                                                                                                                                                                                                                                                                                                                                                                                                                                                                                                                                                                                                                                                                                                                                                                                                                                                                                                                                                                                                                                                                                                                                                                                                                                                                                                                                                                                                                                                                                                                                                                                                                                                                                                                                                                                                                                                                                |                    |                  | 171                          |
|                                                                                                                                                                                                                                                                                                                                                                                                                                                                                                                                                                                                                                                                                                                                                                                                                                                                                                                                                                                                                                                                                                                                                                                                                                                                                                                                                                                                                                                                                                                                                                                                                                                                                                                                                                                                                                                                                                                                                                                                                                                                                                                                |                    |                  | 51                           |
|                                                                                                                                                                                                                                                                                                                                                                                                                                                                                                                                                                                                                                                                                                                                                                                                                                                                                                                                                                                                                                                                                                                                                                                                                                                                                                                                                                                                                                                                                                                                                                                                                                                                                                                                                                                                                                                                                                                                                                                                                                                                                                                                |                    |                  | UF                           |
|                                                                                                                                                                                                                                                                                                                                                                                                                                                                                                                                                                                                                                                                                                                                                                                                                                                                                                                                                                                                                                                                                                                                                                                                                                                                                                                                                                                                                                                                                                                                                                                                                                                                                                                                                                                                                                                                                                                                                                                                                                                                                                                                |                    |                  |                              |
| William William Control of the Contr |                    |                  |                              |
|                                                                                                                                                                                                                                                                                                                                                                                                                                                                                                                                                                                                                                                                                                                                                                                                                                                                                                                                                                                                                                                                                                                                                                                                                                                                                                                                                                                                                                                                                                                                                                                                                                                                                                                                                                                                                                                                                                                                                                                                                                                                                                                                |                    |                  |                              |
|                                                                                                                                                                                                                                                                                                                                                                                                                                                                                                                                                                                                                                                                                                                                                                                                                                                                                                                                                                                                                                                                                                                                                                                                                                                                                                                                                                                                                                                                                                                                                                                                                                                                                                                                                                                                                                                                                                                                                                                                                                                                                                                                | ~12                |                  |                              |
|                                                                                                                                                                                                                                                                                                                                                                                                                                                                                                                                                                                                                                                                                                                                                                                                                                                                                                                                                                                                                                                                                                                                                                                                                                                                                                                                                                                                                                                                                                                                                                                                                                                                                                                                                                                                                                                                                                                                                                                                                                                                                                                                | N DES              |                  |                              |
| Wheels and Brakes                                                                                                                                                                                                                                                                                                                                                                                                                                                                                                                                                                                                                                                                                                                                                                                                                                                                                                                                                                                                                                                                                                                                                                                                                                                                                                                                                                                                                                                                                                                                                                                                                                                                                                                                                                                                                                                                                                                                                                                                                                                                                                              | хн <b>1</b> 3      | XH15             | XH16                         |
| Wheels and Brakes 16in black, steel wheels                                                                                                                                                                                                                                                                                                                                                                                                                                                                                                                                                                                                                                                                                                                                                                                                                                                                                                                                                                                                                                                                                                                                                                                                                                                                                                                                                                                                                                                                                                                                                                                                                                                                                                                                                                                                                                                                                                                                                                                                                                                                                     | xH13<br>✓          | xH15             | XH16 ✓                       |
| 16in black, steel wheels 16in ROH high load rated alloy wheels                                                                                                                                                                                                                                                                                                                                                                                                                                                                                                                                                                                                                                                                                                                                                                                                                                                                                                                                                                                                                                                                                                                                                                                                                                                                                                                                                                                                                                                                                                                                                                                                                                                                                                                                                                                                                                                                                                                                                                                                                                                                 |                    | XH15<br>V        |                              |
| 16in black, steel wheels                                                                                                                                                                                                                                                                                                                                                                                                                                                                                                                                                                                                                                                                                                                                                                                                                                                                                                                                                                                                                                                                                                                                                                                                                                                                                                                                                                                                                                                                                                                                                                                                                                                                                                                                                                                                                                                                                                                                                                                                                                                                                                       | V                  | ~                | OPT                          |
| 16in black, steel wheels 16in ROH high load rated alloy wheels 265/75 R16 mud-terrain tyres Dual rear-mounted spare wheels and tyres                                                                                                                                                                                                                                                                                                                                                                                                                                                                                                                                                                                                                                                                                                                                                                                                                                                                                                                                                                                                                                                                                                                                                                                                                                                                                                                                                                                                                                                                                                                                                                                                                                                                                                                                                                                                                                                                                                                                                                                           | V                  | ~                | OPT                          |
| 16in black, steel wheels 16in ROH high load rated alloy wheels 265/75 R16 mud-terrain tyres Dual rear-mounted spare wheels and tyres 12-inch off-road drum brakes                                                                                                                                                                                                                                                                                                                                                                                                                                                                                                                                                                                                                                                                                                                                                                                                                                                                                                                                                                                                                                                                                                                                                                                                                                                                                                                                                                                                                                                                                                                                                                                                                                                                                                                                                                                                                                                                                                                                                              | V                  | ~                | OPT                          |
| 16in black, steel wheels 16in ROH high load rated alloy wheels 265/75 R16 mud-terrain tyres Dual rear-mounted spare wheels and tyres                                                                                                                                                                                                                                                                                                                                                                                                                                                                                                                                                                                                                                                                                                                                                                                                                                                                                                                                                                                                                                                                                                                                                                                                                                                                                                                                                                                                                                                                                                                                                                                                                                                                                                                                                                                                                                                                                                                                                                                           | V                  | ~                | OPT                          |
| 16in black, steel wheels 16in ROH high load rated alloy wheels 265/75 R16 mud-terrain tyres Dual rear-mounted spare wheels and tyres 12-inch off-road drum brakes                                                                                                                                                                                                                                                                                                                                                                                                                                                                                                                                                                                                                                                                                                                                                                                                                                                                                                                                                                                                                                                                                                                                                                                                                                                                                                                                                                                                                                                                                                                                                                                                                                                                                                                                                                                                                                                                                                                                                              | V                  | ~                | OPT V V                      |
| 16in black, steel wheels 16in ROH high load rated alloy wheels 265/75 R16 mud-terrain tyres Dual rear-mounted spare wheels and tyres 12-inch off-road drum brakes Hand brake                                                                                                                                                                                                                                                                                                                                                                                                                                                                                                                                                                                                                                                                                                                                                                                                                                                                                                                                                                                                                                                                                                                                                                                                                                                                                                                                                                                                                                                                                                                                                                                                                                                                                                                                                                                                                                                                                                                                                   | OPT V              | OPT V            | OPT  V  V                    |
| 16in black, steel wheels 16in ROH high load rated alloy wheels 265/75 R16 mud-terrain tyres Dual rear-mounted spare wheels and tyres 12-inch off-road drum brakes Hand brake Chassis and draw bar                                                                                                                                                                                                                                                                                                                                                                                                                                                                                                                                                                                                                                                                                                                                                                                                                                                                                                                                                                                                                                                                                                                                                                                                                                                                                                                                                                                                                                                                                                                                                                                                                                                                                                                                                                                                                                                                                                                              | OPT V              | OPT V            | OPT                          |
| 16in black, steel wheels 16in ROH high load rated alloy wheels 265/75 R16 mud-terrain tyres Dual rear-mounted spare wheels and tyres 12-inch off-road drum brakes Hand brake Chassis and draw bar Heavy-duty, off-road                                                                                                                                                                                                                                                                                                                                                                                                                                                                                                                                                                                                                                                                                                                                                                                                                                                                                                                                                                                                                                                                                                                                                                                                                                                                                                                                                                                                                                                                                                                                                                                                                                                                                                                                                                                                                                                                                                         | OPT V              | OPT V            | OPT  V  V  XH16              |
| 16in black, steel wheels 16in ROH high load rated alloy wheels 265/75 R16 mud-terrain tyres Dual rear-mounted spare wheels and tyres 12-inch off-road drum brakes Hand brake Chassis and draw bar Heavy-duty, off-road Hot-dipped galvanised steel                                                                                                                                                                                                                                                                                                                                                                                                                                                                                                                                                                                                                                                                                                                                                                                                                                                                                                                                                                                                                                                                                                                                                                                                                                                                                                                                                                                                                                                                                                                                                                                                                                                                                                                                                                                                                                                                             | OPT V              | OPT V            | OPT  V  V  XH16  V           |
| 16in black, steel wheels 16in ROH high load rated alloy wheels 265/75 R16 mud-terrain tyres Dual rear-mounted spare wheels and tyres 12-inch off-road drum brakes Hand brake Chassis and draw bar Heavy-duty, off-road Hot-dipped galvanised steel Fully reinforced                                                                                                                                                                                                                                                                                                                                                                                                                                                                                                                                                                                                                                                                                                                                                                                                                                                                                                                                                                                                                                                                                                                                                                                                                                                                                                                                                                                                                                                                                                                                                                                                                                                                                                                                                                                                                                                            | OPT V              | OPT V            | ン OPT ン ン ン XH16 ン ン ン       |
| 16in black, steel wheels 16in ROH high load rated alloy wheels 265/75 R16 mud-terrain tyres Dual rear-mounted spare wheels and tyres 12-inch off-road drum brakes Hand brake Chassis and draw bar Heavy-duty, off-road Hot-dipped galvanised steel Fully reinforced Heavy-duty steel drawbar                                                                                                                                                                                                                                                                                                                                                                                                                                                                                                                                                                                                                                                                                                                                                                                                                                                                                                                                                                                                                                                                                                                                                                                                                                                                                                                                                                                                                                                                                                                                                                                                                                                                                                                                                                                                                                   | OPT V              | OPT V            | ン OPT ン ン ン XH16 ン ン ン ン     |
| 16in black, steel wheels 16in ROH high load rated alloy wheels 265/75 R16 mud-terrain tyres Dual rear-mounted spare wheels and tyres 12-inch off-road drum brakes Hand brake Chassis and draw bar Heavy-duty, off-road Hot-dipped galvanised steel Fully reinforced Heavy-duty steel drawbar 3500kg AL-KO off-road ball coupling                                                                                                                                                                                                                                                                                                                                                                                                                                                                                                                                                                                                                                                                                                                                                                                                                                                                                                                                                                                                                                                                                                                                                                                                                                                                                                                                                                                                                                                                                                                                                                                                                                                                                                                                                                                               | OPT V V XH13 V V V | OPT              | ン OPT ン ン ン ン XH16 ン ン ン ン ン |