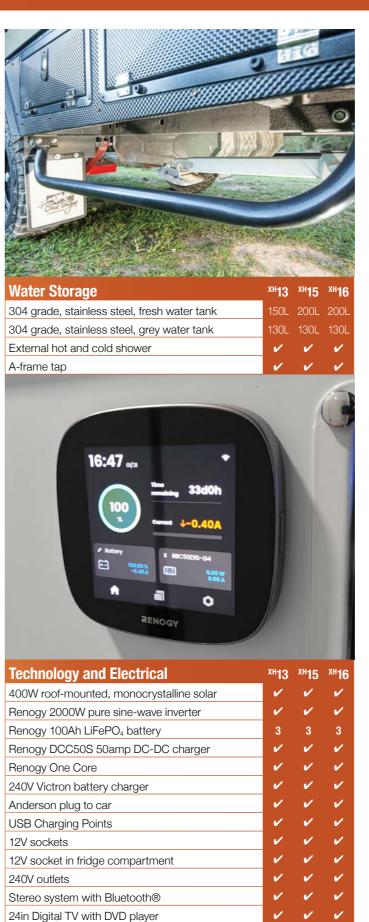

>6<br>2<br>マ<br>マ<br>XH15<br>マ | 7<br>6<br>2<br>イ<br>イ<br>メ<br>XH16<br>イ<br>イ<br>イ<br>イ<br>イ<br>イ<br>イ<br>イ<br>イ<br>イ<br>イ<br>イ<br>イ<br>イ<br>イ<br>イ<br>イ<br>イ<br>く<br>く<br>く<br>く<br>く<br>く<br>く<br>く<br>く<br>く<br>く<br>く<br>く<br>く<br>く<br>く<br>く<br>く<br>く<br>く |
| Internal drawers Internal cupboards Internal wardrobes Under-lounge storage Under-bed storage  Kitchen  External, built-in kitchen Always undercover Dometic three-burner stove Stainless steel sink Large pantry Electric water pump Single cutlery drawer | XH13             | 7<br>6<br>2<br>マ<br>マ<br>XH15<br>マ | 7<br>6<br>2<br>イ<br>イ<br>メ<br>XH16<br>イ<br>イ<br>イ<br>イ<br>イ<br>イ<br>イ<br>イ<br>イ<br>イ<br>イ<br>イ<br>イ<br>イ<br>く<br>く<br>く<br>く<br>く                                                                                                |



Digital TV Antenna



Load capacity

# ENPINING FREEDON

Freedom. Isn't that really what camping's all about? Freedom to escape the mundane, to explore places less travelled, and to disconnect from the things that stress us out. The XH13, 15 and 16 give you freedom to do it in comfort and stay off-grid as long as you want.

That's what's driven Blue Tongue's latest innovation in hybrid caravans. Built with the versatility and off-road capability of a camper trailer but with all the inherent comforts of a caravan, the XH Series 2 represents complete freedom. You can take them anywhere, escape in total comfort, without any pressure to find civilisation before you're ready.

What's key to the XH Series 2 Hybrids? Blue Tongue's common-sense design, practical features and top-quality componen