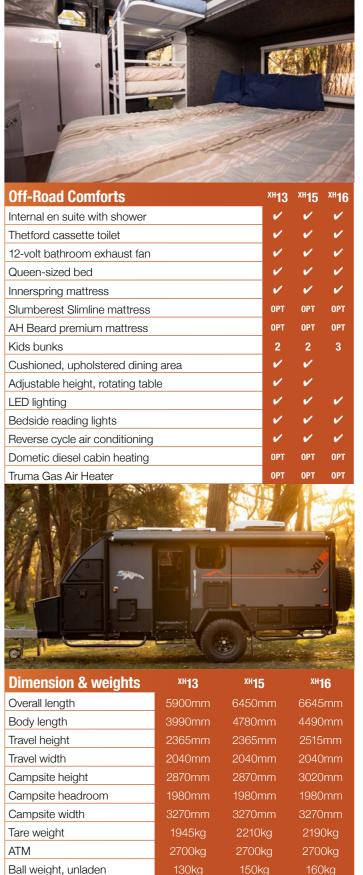

H15<br>マ | 7<br>6<br>2<br>イ<br>イ<br>メ<br>XH16<br>イ<br>イ<br>イ<br>イ<br>イ<br>イ<br>イ<br>イ<br>イ<br>イ<br>イ<br>イ<br>イ<br>イ<br>イ<br>イ<br>イ<br>イ<br>く<br>く<br>く<br>く<br>く<br>く<br>く<br>く<br>く<br>く<br>く<br>く<br>く<br>く<br>く<br>く<br>く<br>く<br>く<br>く |
| Internal drawers Internal cupboards Internal wardrobes Under-lounge storage Under-bed storage  Kitchen  External, built-in kitchen Always undercover Dometic three-burner stove Stainless steel sink Large pantry Electric water pump Single cutlery drawer | XH13             | 7<br>6<br>2<br>マ<br>マ<br>XH15<br>マ | 7<br>6<br>2<br>イ<br>イ<br>メ<br>XH16<br>イ<br>イ<br>イ<br>イ<br>イ<br>イ<br>イ<br>イ<br>イ<br>イ<br>イ<br>イ<br>イ<br>イ<br>く<br>く<br>く<br>く<br>く                                                                                                |



Digital TV Antenna



Load capacity

# ENPINING FREEDON

Freedom. Isn't that really what camping's all about? Freedom to escape the mundane, to explore places less travelled, and to disconnect from the things that stress us out. The XH13, 15 and 16 give you freedom to do it in comfort and stay off-grid as long as you want.

That's what's driven Blue Tongue's latest innovation in hybrid caravans. Built with the versatility and off-road capability of a camper trailer but with all the inherent comforts of a caravan, the XH Series 2 represents complete freedom. You can take them anywhere, escape in total comfort, without any pressure to find civilisation before you're ready.

What's key to the XH Series 2 Hybrids? Blue Tongue's common-sense design, practical features and top-quality components are hallmarks of th