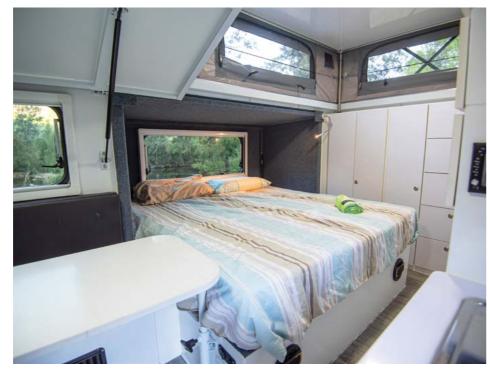

lightweight package. The extra length of the XH15 and 16 adds storage options, sleeping options, an internal sink, and more room to relax at camp.

### **Convenience and outdoor living**

It starts with an all-weather kitchen that you can use anywhere, anytime. Set into the passenger side, outside wall of both models, the kitchen is always ready. It doesn't need to be set up, slid out, unfolded or assembled. It's just there, waiting. If you need to make a quick stop while barrelling west along the blacktop, you can simply lift the door and make a coffee. If it's raining, no problem – the top-hinged door provides instant shelter. If your boots are deep in thick red dirt and you find an oasis for lunch, there's nothing more relaxing than knocking a meal together under the shade of a boab,





pandanus or melaleuca.

The kitchen features a tall deep pantry, a pair of generous overhead cupboards, and an inbuilt Dometic stainless steel three-burner stove. Plus, there are two more large drawers under the kitchen that slide on stainless runners and are accessible even when the kitchen is closed. The sink is plumbed with hot and cold water, and the cooking area has LED lighting designed to eliminate any shadows. The caravan fridge slide is

located forward of the kitchen. It is almost a metre long and a half-metre wide and easily fits the latest 95L chest fridges.

The XH Series 2 caravans have everything you need and more than enough storage to eat well wherever you end up camping. The kitchen location, outside the hybrid caravans, encourages outdoor living rather than hiding aw