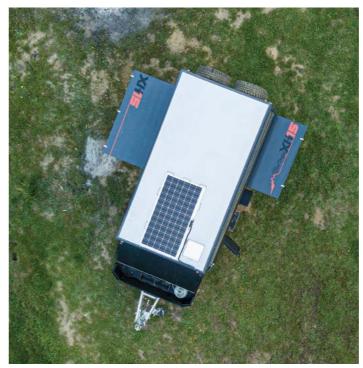

and an inbuilt Dometic stainless steel three-burner stove. Plus, there are two more large drawers under the kitchen that slide on stainless runners and are accessible even when the kitchen is closed. The sink is plumbed with hot and cold water, and the cooking area has LED lighting designed to eliminate any shadows. The caravan fridge slide is

located forward of the kitchen. It is almost a metre long and a half-metre wide and easily fits the latest 95L chest fridges.

The XH Series 2 caravans have everything you need and more than enough storage to eat well wherever you end up camping. The kitchen location, outside the hybrid caravans, encourages outdoor living rather than hiding away inside after the sun goes down. The rollout awning is simple to use and goes in or out in an instant.







If you need to extend your living space, a complete set of canvas walls is included. The walls slip easily into place along sail-track runners. Plus, there is enough light under the awning to read well past sunset, and there is no need to go inside to grab another drink when you're sitting around the fire.

Whether you're travelling as a couple or a family, there is a place for everything making it easy to keep organised. Storage is comprehensive throughout both

models, including 11 large drawers and two full-height cupboards surrounding the master bed, two large drawers beneath the internal sink, and more compartments under the bed base.

#### For rest

Key to the XH Series 2 versatility is the fold-out queen bed extension on the driver's side, which doesn't waste any space. It offer